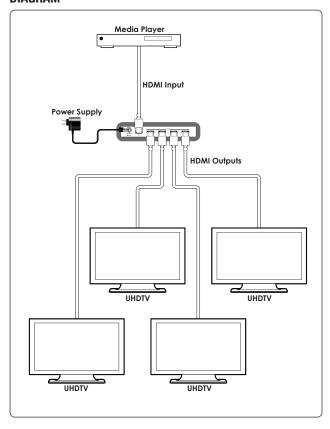

#### **DIAGRAM**

# CPRO-U4T

This 4K UHD HDMI Splitter provides an advanced solution for splitting and distributing a single HDMI input to 4 HDMI outputs. This splitter provides a high level of audio and video performance with support for video resolutions up to 4K@60Hz (4:2:0) and high definition digital audio formats such as LPCM 7.1, with audio sampling rates up to 192kHz, Bitstream, and HD Bitstream. Standard EDID management functionality is included and the System Reset function allows the unit to automatically change the input selection on any connected, CEC enabled, TVs to the input the unit is currently connected to.