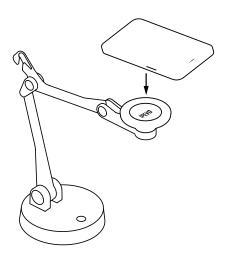

#### Other smartphones:

A permanent adhesive magnetic circle is included with Uplift. It can be placed to the center of the back side of your phone's case.

#### Adhesive magnetic circle

- The adhesive magnetic circle is **non-removable**. Hence it is recommended to stick it on the protective case of the smartphone.
- Please note that if placed directly onto the smartphone, the magnetic circle will prevent wireless charging. To avoid this, please place it on your phone's protective case.
- The adhesive magnetic circle is not meant to be used with iPhone 12 series and above.