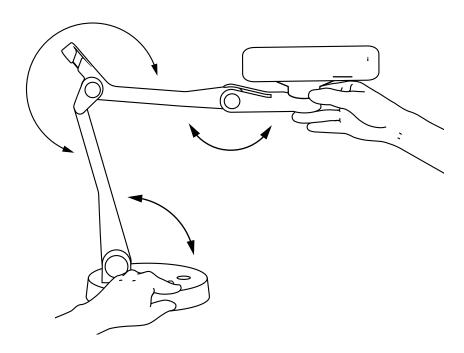

### The multi-angle arm

The whole smartphone holder can be rotated 360°. This allows users to display their work from the ideal angle and to switch the image orientation anytime they need to. This is most commonly utilized during video calls when switching between displaying one's materials and one's face.

To capture a wider area, you can increase the distance between the camera lens and your desk by moving the Uplift's arm into a more upright position.