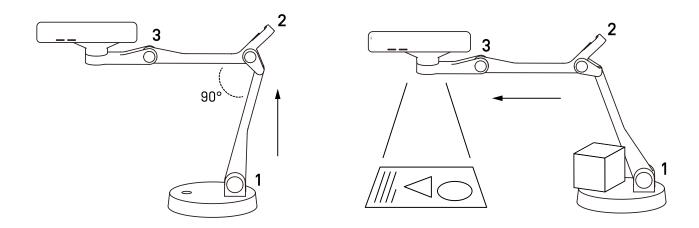

### The multi-angle arm

The whole smartphone holder can be rotated 360°. This allows users to display their work from the ideal angle and to switch the image orientation anytime they need to. This is most commonly utilized during video calls when switching between displaying one's materials and one's face.

To capture a wider area, you can increase the distance between the camera lens and your desk by moving the Uplift's arm into a more upright position.

## Carry-weight limit of Uplift and its magnetic holder

Uplift can support devices of weight up to 0.66 lbs (300g). When using Uplift as a document camera, ie. the smartphone's camera is aiming downwards, it is recommended to have the joint number 2 positioned at a 90° angle relative to the base.