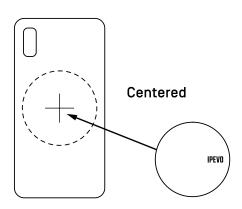

#### Other smartphones:

A permanent adhesive magnetic circle is included with Uplift. It can be placed to the center of the back side of your phone's case.

#### Adhesive magnetic circle

- The adhesive magnetic circle is **non-removable**. Hence it is recommended to stick it on the protective case of the smartphone.
- Please note that if placed directly onto the smartphone, the magnetic circle will prevent wireless charging. To avoid this, please place it on your phone's protective case.
- The adhesive magnetic circle is not meant to be used with iPhone 12 series and above.