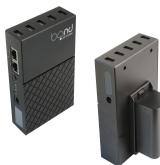

## **Key Features**

- Bonding Network Router
- 5\*USB port for TD-LTE standard Dongle
- Bonding up to 5 Dongle and 1 LAN together
- WAN external broadband bonding
- 2.4GHz+5.8GHz dual-band wifi
- wifi hotspot sharing
- Real-time status on LCD screen
- Optional built-in lithium battery with higher capacity
- 1/4 screw hole for rack mounting

## Specification

| Connectors  | USB 3.0           | 5×USB-A                                                              |
|-------------|-------------------|----------------------------------------------------------------------|
|             | LAN               | 1×RJ45                                                               |
|             | Power             | 1×DC jack                                                            |
| Performance | CPU               | Quad-core Cortex-A7 CPU                                              |
|             | RAM               | 512MB                                                                |
|             | EMMC              | 8GB                                                                  |
|             | WIFI              | 2.4G +5.8G                                                           |
|             | Bandwidth         | 60Mbps                                                               |
| Power       | Input Voltage     | DC 12V/2A                                                            |
|             | Battery Capacity  | 15000mAh (Optional)                                                  |
|             | Supported Battery | SN F550/750/960   FM50/70/90   QM91D; PAN VBD1/VBD2; JVC V607U/V617U |
| Environment | Temperature       | -20 ~ 60 °C                                                          |
|             | Humidity          | 0~65%                                                                |
| Physical    | Dimension         | 135mm×91mm×32mm                                                      |