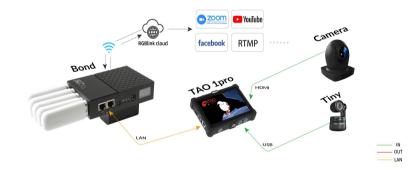

|
|             | Bandwidth         | 60Mbps                                                               |
| Power       | Input Voltage     | DC 12V/2A                                                            |
|             | Battery Capacity  | 15000mAh (Optional)                                                  |
|             | Supported Battery | SN F550/750/960   FM50/70/90   QM91D; PAN VBD1/VBD2; JVC V607U/V617U |
| Environment | Temperature       | -20 ~ 60 °C                                                          |
|             | Humidity          | 0~65%                                                                |
| Physical    | Dimension         | 135mm×91mm×32mm                                                      |

## Application



## **Order Codes**

| Product Code  | Item   |
|---------------|--------|
| 966-0001-01-0 | bond 6 |

Tel: +86-592-5771197 | Fax: +86-592-5788216 | E-mail: sales@rgblink.com

Headquarter: Room 601A, No. 37-3 Banshang community, Building 3, Xinke Plaza, Torch Hi-Tech Industrial Development Zone, Xiamen, China

Specifications are correct at time of printing and subject to change or alteration without notice.